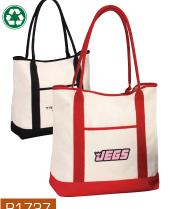

Promote Greener Lifestyle

\* All prices include one color imprint. \* Set-Up: \$43.75(V) per color for imprint.

FREE One Color Set-Up & 50% off Ground **Freight** 



info@preferrednation.com www.preferrednation.com



## P1716

Cotton Tote Natural

As Low As \$2.81 (R) Min.144



## P1702

Mini Fine Jute Tote Natural w/ Black As Low As \$3.60 (R) Min.144



# P1723

Zip Cotton Tote Natural As Low As \$4.95 (R) Min.96



#### P7301

Single Bottle Wine Tote Black, Burgundy As Low As \$2.28 (R) Min.144



## P1704

Fine Jute Tote

Natural w/ Black As Low As \$5.60 (R) Min.96



Catilina Linen Tote Natural

As Low As \$8.33 (R) Min.60



## P1727

Natural Canvas Tote Black, Red

As Low As \$9.65 (R) Min.60



## P7302

Dual-Bottle Wine Tote

Black, Burgundy As Low As \$3.45 (R) Min.144



## P1739

Essence Canvas Tote

Natural

As Low As \$9.80 (R) Min.60



Havana Linen Tote Natural

As Low As \$9.83 (R) Min.60



Avalon Cotton Boat Tote Natural/Black. Natural/Navy

As Low As \$10.53 (R) Min.60



Four-Bottle Wine Tote Black, Burgundy As Low As \$5.30 (R) Min.96