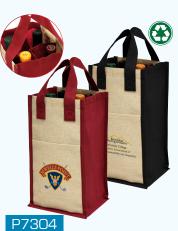

on.com



## P1716

Cotton Tote Natural

As Low As \$2.81 (R) Min.144



## P1702

Mini Fine Jute Tote Natural w/ Black As Low As \$3.60 (R) Min.144



# P1723

Zip Cotton Tote Natural As Low As \$4.95 (R) Min.96



#### P7301

Single Bottle Wine Tote Black, Burgundy As Low As \$2.28 (R) Min.144



## P1704

Fine Jute Tote

Natural w/ Black As Low As \$5.60 (R) Min.96



Catilina Linen Tote Natural

As Low As \$8.33 (R) Min.60



## P1727

Natural Canvas Tote Black, Red

As Low As \$9.65 (R) Min.60



## P7302

Dual-Bottle Wine Tote

Black, Burgundy As Low As \$3.45 (R) Min.144



## P1739

Essence Canvas Tote

Natural

As Low As \$9.80 (R) Min.60



Havana Linen Tote Natural

As Low As \$9.83 (R) Min.60



Avalon Cotton Boat Tote Natural/Black. Natural/Navy

As Low As \$10.53 (R) Min.60



Four-Bottle Wine Tote Black, Burgundy As Low As \$5.30 (R) Min.96