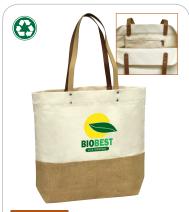

## P1739

Essence Canvas Tote

Natural

As Low As \$9.80 (R) Min.60

Havana Linen Tote Natural

As Low As \$9.83 (R) Min.60

Avalon Cotton Boat Tote Natural/Black. Natural/Navy

As Low As \$10.53 (R) Min.60