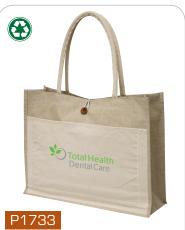

\* Set-Up: \$43.75(V) per color for imprint.

FREE One Color Set-Up & 50% off Ground **Freight** 



info@preferrednation.com www.preferrednation.com



## P1716

Cotton Tote Natural

As Low As \$2.81 (R) Min.144



## P1702

Mini Fine Jute Tote Natural w/ Black As Low As \$3.60 (R) Min.144



# P1723

Zip Cotton Tote Natural As Low As \$4.95 (R) Min.96



#### P7301

Single Bottle Wine Tote Black, Burgundy As Low As \$2.28 (R) Min.144



## P1704

Fine Jute Tote

Natural w/ Black As Low As \$5.60 (R) Min.96



Catilina Linen Tote Natural

As Low As \$8.33 (R) Min.60



## P1727

Natural Canvas Tote Black, Red

As Low As \$9.65 (R) Min.60



## P7302

Dual-Bottle Wine Tote

Black, Burgundy As Low As \$3.45 (R) Min.144



## P1739

Essence Canvas Tote

Natural

As Low As \$9.80 (R) Min.60



Havana Linen Tote Natural

As Low As \$9.83 (R) Min.60



Avalon Cotton Boat Tote Natural/Black. Natural/Navy

As Low As \$10.53 (R) Min.60



Four-Bottle Wine Tote Black, Burgundy As Low As \$5.30 (R) Min.96