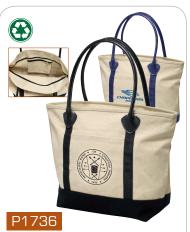

or Set-Up & 50% off Ground **Freight** 



info@preferrednation.com www.preferrednation.com



## P1716

Cotton Tote Natural

As Low As \$2.81 (R) Min.144



## P1702

Mini Fine Jute Tote Natural w/ Black As Low As \$3.60 (R) Min.144



# P1723

Zip Cotton Tote Natural As Low As \$4.95 (R) Min.96



#### P7301

Single Bottle Wine Tote Black, Burgundy As Low As \$2.28 (R) Min.144



## P1704

Fine Jute Tote

Natural w/ Black As Low As \$5.60 (R) Min.96



Catilina Linen Tote Natural

As Low As \$8.33 (R) Min.60



## P1727

Natural Canvas Tote Black, Red

As Low As \$9.65 (R) Min.60



## P7302

Dual-Bottle Wine Tote

Black, Burgundy As Low As \$3.45 (R) Min.144



## P1739

Essence Canvas Tote

Natural

As Low As \$9.80 (R) Min.60



Havana Linen Tote Natural

As Low As \$9.83 (R) Min.60



Avalon Cotton Boat Tote Natural/Black. Natural/Navy

As Low As \$10.53 (R) Min.60



Four-Bottle Wine Tote Black, Burgundy As Low As \$5.30 (R) Min.96