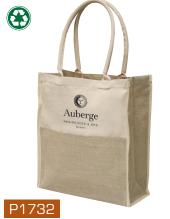

## P1739

Essence Canvas Tote

Natural

As Low As \$9.80 (R) Min.60

Havana Linen Tote Natural

As Low As \$9.83 (R) Min.60

Avalon Cotton Boat Tote Natural/Black. Natural/Navy

As Low As \$10.53 (R) Min.60